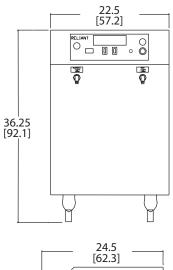

### **Environmental**

- Ozone (Generator) Feed Gas
- Environmental Remediation

| Specifications Specification Specificatio |                                                                                                                                               |  |  |  |
|--------------------------------------------------------------------------------------------------------------------------------------------------------------------------------------------------------------------------------------------------------------------------------------------------------------------------------------------------------------------------------------------------------------------------------------------------------------------------------------------------------------------------------------------------------------------------------------------------------------------------------------------------------------------------------------------------------------------------------------------------------------------------------------------------------------------------------------------------------------------------------------------------------------------------------------------------------------------------------------------------------------------------------------------------------------------------------------------------------------------------------------------------------------------------------------------------------------------------------------------------------------------------------------------------------------------------------------------------------------------------------------------------------------------------------------------------------------------------------------------------------------------------------------------------------------------------------------------------------------------------------------------------------------------------------------------------------------------------------------------------------------------------------------------------------------------------------------------------------------------------------------------------------------------------------------------------------------------------------------------------------------------------------------------------------------------------------------------------------------------------------|-----------------------------------------------------------------------------------------------------------------------------------------------|--|--|--|
| Product Flow <sup>1</sup>                                                                                                                                                                                                                                                                                                                                                                                                                                                                                                                                                                                                                                                                                                                                                                                                                                                                                                                                                                                                                                                                                                                                                                                                                                                                                                                                                                                                                                                                                                                                                                                                                                                                                                                                                                                                                                                                                                                                                                                                                                                                                                      | 17 SCFH (0.44 Nm³/hr or 8 LPM)                                                                                                                |  |  |  |
| Product Pressure                                                                                                                                                                                                                                                                                                                                                                                                                                                                                                                                                                                                                                                                                                                                                                                                                                                                                                                                                                                                                                                                                                                                                                                                                                                                                                                                                                                                                                                                                                                                                                                                                                                                                                                                                                                                                                                                                                                                                                                                                                                                                                               | 50 psig (345 kPa or 3.45 barg)                                                                                                                |  |  |  |
| Product Concentration                                                                                                                                                                                                                                                                                                                                                                                                                                                                                                                                                                                                                                                                                                                                                                                                                                                                                                                                                                                                                                                                                                                                                                                                                                                                                                                                                                                                                                                                                                                                                                                                                                                                                                                                                                                                                                                                                                                                                                                                                                                                                                          | Up to 95%                                                                                                                                     |  |  |  |
| Product Dew Point                                                                                                                                                                                                                                                                                                                                                                                                                                                                                                                                                                                                                                                                                                                                                                                                                                                                                                                                                                                                                                                                                                                                                                                                                                                                                                                                                                                                                                                                                                                                                                                                                                                                                                                                                                                                                                                                                                                                                                                                                                                                                                              | -100°F (-73°C)                                                                                                                                |  |  |  |
| Dimensions (W x D x H) (Nominal)                                                                                                                                                                                                                                                                                                                                                                                                                                                                                                                                                                                                                                                                                                                                                                                                                                                                                                                                                                                                                                                                                                                                                                                                                                                                                                                                                                                                                                                                                                                                                                                                                                                                                                                                                                                                                                                                                                                                                                                                                                                                                               | 22.5 x 24.5 x 36.25 in (57.2 x 62.3 x 92.1 cm)                                                                                                |  |  |  |
| Weight                                                                                                                                                                                                                                                                                                                                                                                                                                                                                                                                                                                                                                                                                                                                                                                                                                                                                                                                                                                                                                                                                                                                                                                                                                                                                                                                                                                                                                                                                                                                                                                                                                                                                                                                                                                                                                                                                                                                                                                                                                                                                                                         | 175 lb (79 kg)                                                                                                                                |  |  |  |
| Physical Connections<br>Product Gas Outlet                                                                                                                                                                                                                                                                                                                                                                                                                                                                                                                                                                                                                                                                                                                                                                                                                                                                                                                                                                                                                                                                                                                                                                                                                                                                                                                                                                                                                                                                                                                                                                                                                                                                                                                                                                                                                                                                                                                                                                                                                                                                                     | 1/4" FNPT x 1/4 NPSM                                                                                                                          |  |  |  |
| Sound Level                                                                                                                                                                                                                                                                                                                                                                                                                                                                                                                                                                                                                                                                                                                                                                                                                                                                                                                                                                                                                                                                                                                                                                                                                                                                                                                                                                                                                                                                                                                                                                                                                                                                                                                                                                                                                                                                                                                                                                                                                                                                                                                    | 58 dBA @ 1 meter, open field conditions                                                                                                       |  |  |  |
| Ambient Operating Conditions                                                                                                                                                                                                                                                                                                                                                                                                                                                                                                                                                                                                                                                                                                                                                                                                                                                                                                                                                                                                                                                                                                                                                                                                                                                                                                                                                                                                                                                                                                                                                                                                                                                                                                                                                                                                                                                                                                                                                                                                                                                                                                   | Locate the oxygen generator in a well-ventilated area that is protected from weather elements and remains between 40°F (4°C) and 112°F (44°C) |  |  |  |
| Control Power Requirements (Single Phase)                                                                                                                                                                                                                                                                                                                                                                                                                                                                                                                                                                                                                                                                                                                                                                                                                                                                                                                                                                                                                                                                                                                                                                                                                                                                                                                                                                                                                                                                                                                                                                                                                                                                                                                                                                                                                                                                                                                                                                                                                                                                                      | 120 V ±10%, 60 Hz, 6.0 A or 220 V ±10%, 50 Hz, 3.0 A                                                                                          |  |  |  |
| Typical Power Consumption                                                                                                                                                                                                                                                                                                                                                                                                                                                                                                                                                                                                                                                                                                                                                                                                                                                                                                                                                                                                                                                                                                                                                                                                                                                                                                                                                                                                                                                                                                                                                                                                                                                                                                                                                                                                                                                                                                                                                                                                                                                                                                      | 680 W                                                                                                                                         |  |  |  |
| 60 Gallon Oxygen Receiver (Optional)                                                                                                                                                                                                                                                                                                                                                                                                                                                                                                                                                                                                                                                                                                                                                                                                                                                                                                                                                                                                                                                                                                                                                                                                                                                                                                                                                                                                                                                                                                                                                                                                                                                                                                                                                                                                                                                                                                                                                                                                                                                                                           |                                                                                                                                               |  |  |  |
| Dimensions (Dia. x H)                                                                                                                                                                                                                                                                                                                                                                                                                                                                                                                                                                                                                                                                                                                                                                                                                                                                                                                                                                                                                                                                                                                                                                                                                                                                                                                                                                                                                                                                                                                                                                                                                                                                                                                                                                                                                                                                                                                                                                                                                                                                                                          | 26 x 52 in (65 x 131 cm)                                                                                                                      |  |  |  |
| Weight                                                                                                                                                                                                                                                                                                                                                                                                                                                                                                                                                                                                                                                                                                                                                                                                                                                                                                                                                                                                                                                                                                                                                                                                                                                                                                                                                                                                                                                                                                                                                                                                                                                                                                                                                                                                                                                                                                                                                                                                                                                                                                                         | 159 lb (72 kg)                                                                                                                                |  |  |  |