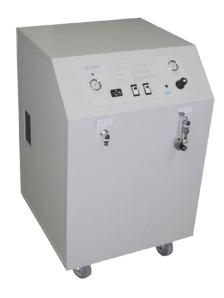

# Reliant

The Reliant is an oxygen concentrator ideal for use in many applications. The Reliant's ability to deliver up to 95% oxygen concentration at flows of up to 17 SCFH (0.44 Nm³/hr or 8 LPM) make it a great fit for medical clinics and commercial uses requiring up to 50 psig (345 kPa or 3.45 barg).

## **Features**

- Self-contained (internal air compressor)
- Microprocessor controlled
- Low operating cost
- Automatic and unattended operation
- Transportable design
- Easy to install and maintain
- Oxygen concentration monitor and alarm
- Optional auxiliary oxygen receiver (free standing)