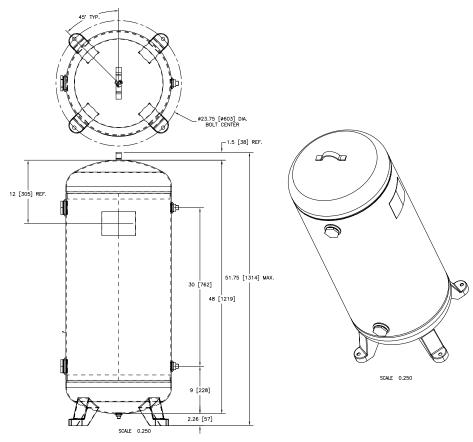

### **Environmental**

- Ozone (Generator) Feed Gas
- Environmental Remediation

| Specifications Specification Specificatio |                                                                                                                                               |  |  |  |
|--------------------------------------------------------------------------------------------------------------------------------------------------------------------------------------------------------------------------------------------------------------------------------------------------------------------------------------------------------------------------------------------------------------------------------------------------------------------------------------------------------------------------------------------------------------------------------------------------------------------------------------------------------------------------------------------------------------------------------------------------------------------------------------------------------------------------------------------------------------------------------------------------------------------------------------------------------------------------------------------------------------------------------------------------------------------------------------------------------------------------------------------------------------------------------------------------------------------------------------------------------------------------------------------------------------------------------------------------------------------------------------------------------------------------------------------------------------------------------------------------------------------------------------------------------------------------------------------------------------------------------------------------------------------------------------------------------------------------------------------------------------------------------------------------------------------------------------------------------------------------------------------------------------------------------------------------------------------------------------------------------------------------------------------------------------------------------------------------------------------------------|-----------------------------------------------------------------------------------------------------------------------------------------------|--|--|--|
| Product Flow <sup>1</sup>                                                                                                                                                                                                                                                                                                                                                                                                                                                                                                                                                                                                                                                                                                                                                                                                                                                                                                                                                                                                                                                                                                                                                                                                                                                                                                                                                                                                                                                                                                                                                                                                                                                                                                                                                                                                                                                                                                                                                                                                                                                                                                      | 17 SCFH (0.44 Nm³/hr or 8 LPM)                                                                                                                |  |  |  |
| Product Pressure                                                                                                                                                                                                                                                                                                                                                                                                                                                                                                                                                                                                                                                                                                                                                                                                                                                                                                                                                                                                                                                                                                                                                                                                                                                                                                                                                                                                                                                                                                                                                                                                                                                                                                                                                                                                                                                                                                                                                                                                                                                                                                               | 50 psig (345 kPa or 3.45 barg)                                                                                                                |  |  |  |
| Product Concentration                                                                                                                                                                                                                                                                                                                                                                                                                                                                                                                                                                                                                                                                                                                                                                                                                                                                                                                                                                                                                                                                                                                                                                                                                                                                                                                                                                                                                                                                                                                                                                                                                                                                                                                                                                                                                                                                                                                                                                                                                                                                                                          | Up to 95%                                                                                                                                     |  |  |  |
| Product Dew Point                                                                                                                                                                                                                                                                                                                                                                                                                                                                                                                                                                                                                                                                                                                                                                                                                                                                                                                                                                                                                                                                                                                                                                                                                                                                                                                                                                                                                                                                                                                                                                                                                                                                                                                                                                                                                                                                                                                                                                                                                                                                                                              | -100°F (-73°C)                                                                                                                                |  |  |  |
| Dimensions (W x D x H) (Nominal)                                                                                                                                                                                                                                                                                                                                                                                                                                                                                                                                                                                                                                                                                                                                                                                                                                                                                                                                                                                                                                                                                                                                                                                                                                                                                                                                                                                                                                                                                                                                                                                                                                                                                                                                                                                                                                                                                                                                                                                                                                                                                               | 22.5 x 24.5 x 36.25 in (57.2 x 62.3 x 92.1 cm)                                                                                                |  |  |  |
| Weight                                                                                                                                                                                                                                                                                                                                                                                                                                                                                                                                                                                                                                                                                                                                                                                                                                                                                                                                                                                                                                                                                                                                                                                                                                                                                                                                                                                                                                                                                                                                                                                                                                                                                                                                                                                                                                                                                                                                                                                                                                                                                                                         | 175 lb (79 kg)                                                                                                                                |  |  |  |
| Physical Connections<br>Product Gas Outlet                                                                                                                                                                                                                                                                                                                                                                                                                                                                                                                                                                                                                                                                                                                                                                                                                                                                                                                                                                                                                                                                                                                                                                                                                                                                                                                                                                                                                                                                                                                                                                                                                                                                                                                                                                                                                                                                                                                                                                                                                                                                                     | 1/4" FNPT x 1/4 NPSM                                                                                                                          |  |  |  |
| Sound Level                                                                                                                                                                                                                                                                                                                                                                                                                                                                                                                                                                                                                                                                                                                                                                                                                                                                                                                                                                                                                                                                                                                                                                                                                                                                                                                                                                                                                                                                                                                                                                                                                                                                                                                                                                                                                                                                                                                                                                                                                                                                                                                    | 58 dBA @ 1 meter, open field conditions                                                                                                       |  |  |  |
| Ambient Operating Conditions                                                                                                                                                                                                                                                                                                                                                                                                                                                                                                                                                                                                                                                                                                                                                                                                                                                                                                                                                                                                                                                                                                                                                                                                                                                                                                                                                                                                                                                                                                                                                                                                                                                                                                                                                                                                                                                                                                                                                                                                                                                                                                   | Locate the oxygen generator in a well-ventilated area that is protected from weather elements and remains between 40°F (4°C) and 112°F (44°C) |  |  |  |
| Control Power Requirements (Single Phase)                                                                                                                                                                                                                                                                                                                                                                                                                                                                                                                                                                                                                                                                                                                                                                                                                                                                                                                                                                                                                                                                                                                                                                                                                                                                                                                                                                                                                                                                                                                                                                                                                                                                                                                                                                                                                                                                                                                                                                                                                                                                                      | 120 V ±10%, 60 Hz, 6.0 A or 220 V ±10%, 50 Hz, 3.0 A                                                                                          |  |  |  |
| Typical Power Consumption                                                                                                                                                                                                                                                                                                                                                                                                                                                                                                                                                                                                                                                                                                                                                                                                                                                                                                                                                                                                                                                                                                                                                                                                                                                                                                                                                                                                                                                                                                                                                                                                                                                                                                                                                                                                                                                                                                                                                                                                                                                                                                      | 680 W                                                                                                                                         |  |  |  |
| 60 Gallon Oxygen Receiver (Optional)                                                                                                                                                                                                                                                                                                                                                                                                                                                                                                                                                                                                                                                                                                                                                                                                                                                                                                                                                                                                                                                                                                                                                                                                                                                                                                                                                                                                                                                                                                                                                                                                                                                                                                                                                                                                                                                                                                                                                                                                                                                                                           |                                                                                                                                               |  |  |  |
| Dimensions (Dia. x H)                                                                                                                                                                                                                                                                                                                                                                                                                                                                                                                                                                                                                                                                                                                                                                                                                                                                                                                                                                                                                                                                                                                                                                                                                                                                                                                                                                                                                                                                                                                                                                                                                                                                                                                                                                                                                                                                                                                                                                                                                                                                                                          | 26 x 52 in (65 x 131 cm)                                                                                                                      |  |  |  |
| Weight                                                                                                                                                                                                                                                                                                                                                                                                                                                                                                                                                                                                                                                                                                                                                                                                                                                                                                                                                                                                                                                                                                                                                                                                                                                                                                                                                                                                                                                                                                                                                                                                                                                                                                                                                                                                                                                                                                                                                                                                                                                                                                                         | 159 lb (72 kg)                                                                                                                                |  |  |  |

Optional 60 Gallon Receiver

| Ordering Information |             |                                                                                                                                                                    |                           |  |
|----------------------|-------------|--------------------------------------------------------------------------------------------------------------------------------------------------------------------|---------------------------|--|
| Model                | Part Number | Description                                                                                                                                                        |                           |  |
| Reliant              | AS072-3     | 220 V ~ ±10%, 50 Hz                                                                                                                                                |                           |  |
|                      | AS072-4     | 120 V ~ ±10%, 60 Hz                                                                                                                                                |                           |  |
| Accessories          | TA150-1     | 60 Gallon Oxygen Receiver [Optional]                                                                                                                               |                           |  |
|                      | KI046-1     | Reliant Standard Accessory Kit—Includes the following:  10 ft Stainless Braided Oxygen Hose Primary/Secondary Oxygen Ball Valve Assembly                           |                           |  |
|                      | KI048-1     | Oxygen Receiver Standard Accessory Kit—Includes the following:  10 ft Stainless Braided Oxygen Hose  Oxygen Isolation Ball Valve Assembly  Oxygen Purge Ball Valve |                           |  |
| Shinning Informa     | ation       | Reliant                                                                                                                                                            | 60 Gallon Oyygen Receiver |  |